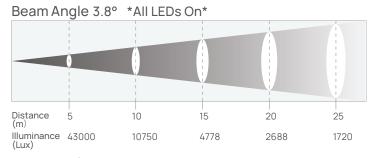

ons, and a weight of just 9.7kg, the EC7 is the ultimate go-to fixture for any setup.



## **EC7 Specifications**

## **Optical System**

| Lamp Source | 7 x 50W RGBWW    |
|-------------|------------------|
| Zoom        | 3.8° to 51.2°    |
| CCT         | 2800K to 10,000K |
| CRI         | >93              |

### **Electrical Specifications**

| Voltage           | 100 - 240VAC 50/60Hz              |
|-------------------|-----------------------------------|
| Max Power         | 400W                              |
| Power Connection  | True1 In/Out                      |
| Signal Connection | 5pin DMX In/Out, 2x RJ45 EtherCON |

#### **Work Environment**

| Ambient Temperature | 0 to 45°C |
|---------------------|-----------|
| IP Rating           | IP20      |

#### **Photometrics**





#### **Control System**

| Dimmer      | 0 to 100% 22-bit               |
|-------------|--------------------------------|
| Pan/Tilt    | 540°/247° 16-bit               |
| Cooling     | Heat sink with low noise fan   |
| Control     | DMX512, RDM, Artnet, sACN, NFC |
| Display     | On-board control               |
| Personality | 16/31/34ch - Pixels 28ch       |

#### **Appearance**

| Size (LWH) | 323 x 207 x 381mm                              |
|------------|------------------------------------------------|
| Weight     | 9.7kg                                          |
| Casing     | Flame-retardant nylon with fibre reinforcement |
| Colour     | Black                                          |

#### **Included Accessories**

1x Omega Bracket

PSHCAB110 2m TrueCon Piggy Back

###