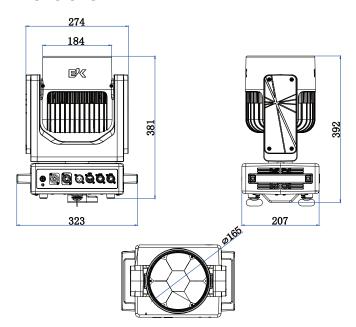

#### **Dimensions**

#### **Appearance**

| Size (LWH) | 323 x 207 x 381mm                              |
|------------|------------------------------------------------|
| Weight     | 9.7kg                                          |
| Casing     | Flame-retardant nylon with fibre reinforcement |
| Colour     | Black                                          |