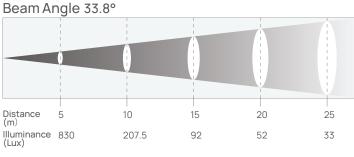

s, and a weight of just 9.7kg, the EC7 is the ultimate go-to fixture for any setup.



## **EC7 Specifications**

## **Optical System**

| Lamp Source | 7 x 50W RGBWW    |
|-------------|------------------|
| Zoom        | 3.8° to 51.2°    |
| CCT         | 2800K to 10,000K |
| CRI         | >93              |

### **Electrical Specifications**

| Voltage           | 100 - 240VAC 50/60Hz              |
|-------------------|-----------------------------------|
| Max Power         | 400W                              |
| Power Connection  | True1 In/Out                      |
| Signal Connection | 5pin DMX In/Out, 2x RJ45 EtherCON |

#### **Work Environment**

| Ambient Temperature | 0 to 45°C |
|---------------------|-----------|
| IP Rating           | IP20      |

#### **Photometrics**





#### **Control System**

| Dimmer      | 0 to 100% 22-bit               |
|-------------|--------------------------------|
| Pan/Tilt    | 540°/247° 16-bit               |
| Cooling     | Heat sink with low noise fan   |
| Control     | DMX512, RDM, Artnet, sACN, NFC |
| Display     | On-board control               |
| Personality | 16/31/34ch - Pixels 28ch       |

#### **Appearance**

| Size (LWH) | 323 x 207 x 381mm                              |
|------------|------------------------------------------------|
| Weight     | 9.7kg                                          |
| Casing     | Flame-retardant nylon with fibre reinforcement |
| Colour     | Black                                          |

#### **Included Accessories**

1x Omega Bracket

PSHCAB110 2m TrueCon Piggy Back

####